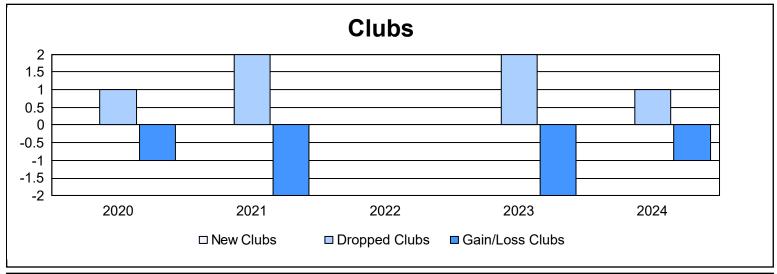

District 13 OH3 As of June 2024 Cumulative

| Year      | New<br>Clubs | Dropped<br>Clubs | Gain/<br>Loss<br>Clubs | New<br>Members | Charter<br>Members | Reinstate<br>Members | Transfer<br>Members | Total<br>Member<br>Added | Total<br>Members<br>Dropped | Gain/<br>Loss<br>Members |
|-----------|--------------|------------------|------------------------|----------------|--------------------|----------------------|---------------------|--------------------------|-----------------------------|--------------------------|
| 2019-2020 | 0            | 1                | -1                     | 103            | 2                  | 1                    | 2                   | 108                      | 147                         | -39                      |
| 2020-2021 | 0            | 2                | -2                     | 81             | 3                  | 2                    | 25                  | 111                      | 185                         | -74                      |
| 2021-2022 | 0            | 0                | 0                      | 123            | 4                  | 5                    | 11                  | 143                      | 130                         | 13                       |
| 2022-2023 | 0            | 2                | -2                     | 141            | 2                  | 6                    | 3                   | 152                      | 151                         | 1                        |
| 2023-2024 | 0            | 1                | -1                     | 131            | 0                  | 4                    | 6                   | 141                      | 158                         | -17                      |
| Average   | 0            | 1                | -1                     | 116            | 2                  | 4                    | 9                   | 131                      | 154                         | -23                      |