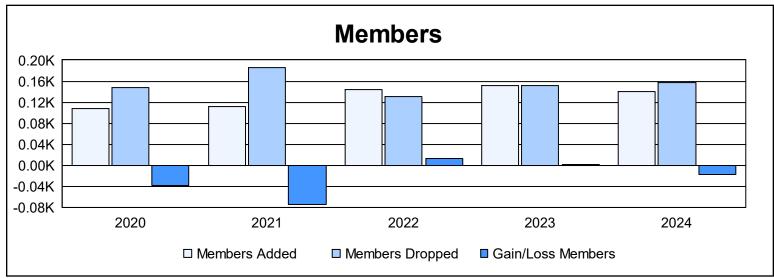

District 13 OH3 As of June 2024 Cumulative

| Year      | New<br>Clubs | Dropped<br>Clubs | Gain/<br>Loss<br>Clubs | New<br>Members | Charter<br>Members | Reinstate<br>Members | Transfer<br>Members | Total<br>Member<br>Added | Total<br>Members<br>Dropped | Gain/<br>Loss<br>Members |
|-----------|--------------|------------------|------------------------|----------------|--------------------|----------------------|---------------------|--------------------------|-----------------------------|--------------------------|
| 2019-2020 | 0            | 1                | -1                     | 103            | 2                  | 1                    | 2                   | 108                      | 147                         | -39                      |
| 2020-2021 | 0            | 2                | -2                     | 81             | 3                  | 2                    | 25                  | 111                      | 185                         | -74                      |
| 2021-2022 | 0            | 0                | 0                      | 123            | 4                  | 5                    | 11                  | 143                      | 130                         | 13                       |
| 2022-2023 | 0            | 2                | -2                     | 141            | 2                  | 6                    | 3                   | 152                      | 151                         | 1                        |
| 2023-2024 | 0            | 1                | -1                     | 131            | 0                  | 4                    | 6                   | 141                      | 158                         | -17                      |
| Average   | 0            | 1                | -1                     | 116            | 2                  | 4                    | 9                   | 131                      | 154                         | -23                      |